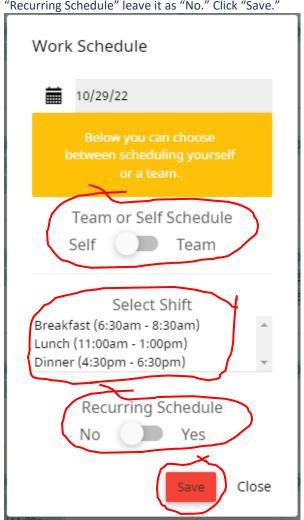

Go to your Dashboard, select "Full Schedule." Click on a calendar date that you would like to volunteer. You may join another person or group; up to 8 volunteers per meal shift.

As of 08/03/2023

A "Work Schedule" will popup. Choose either "Self" or "Team." To "Select Shift" you must click on either Breakfast, Lunch, or Dinner. If you don't want a "Recurring Schedule" leave it as "No." Click "Save."