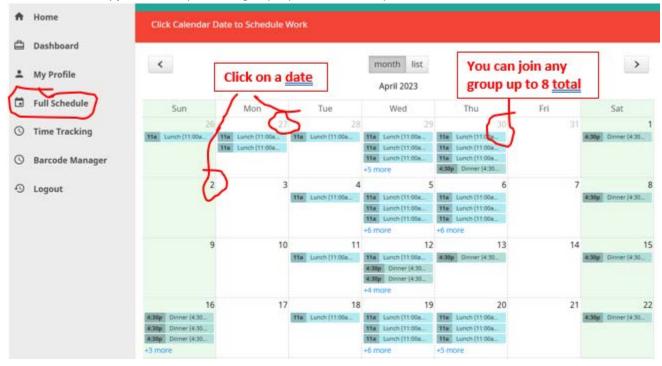

Go to your Dashboard, select "Full Schedule." Click on a calendar date that you would like to volunteer. You may join another person or group; up to 8 volunteers per meal shift.

As of 08/03/2023

A "Work Schedule" will popup. Choose either "Self" or "Team." To "Select Shift" you must click on either Breakfast, Lunch, or Dinner. If you don't want a "Recurring Schedule" leave it as "No." Click "Save."