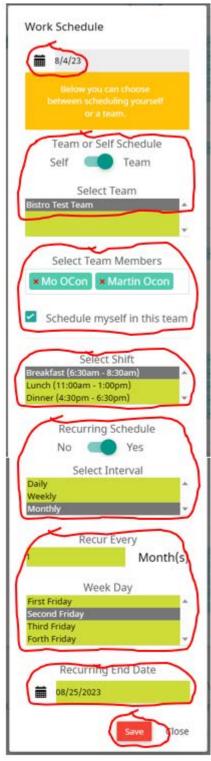

"Recurring Schedule" & "Team Scheduling" Select or De-select items circled in Red.