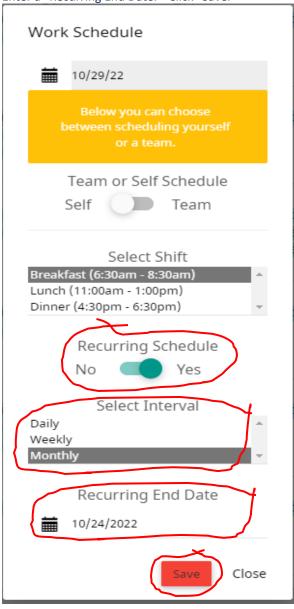

"Recurring Schedule" click "Yes" and "Select Interval" either "Daily" "Weekly" or "Monthly." Enter a "Recurring End Date." Click "Save."

After scheduling a meal shift, you will receive an email with a link to obtain a **map and volunteer instructions**.