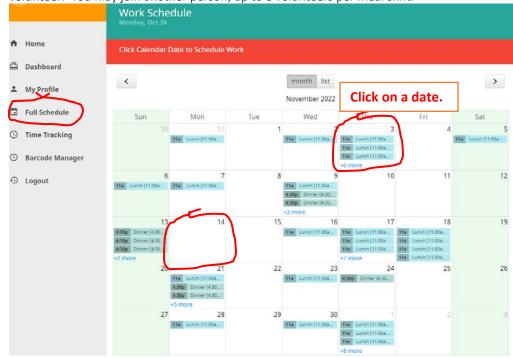

To schedule a meal shift, login to your account: <a href="https://volunteer.stvinnysbistro.org/login">https://volunteer.stvinnysbistro.org/login</a> Go to your Dashboard, select "Full Schedule." Click on a calendar date that you would like to volunteer. You may join another person; up to 8 volunteers per meal shift.