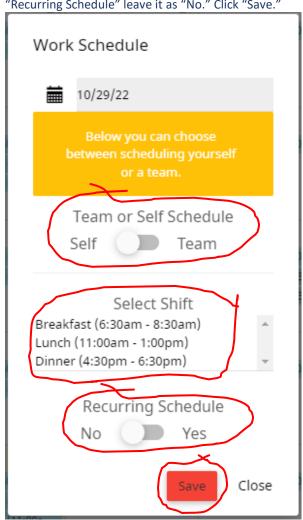

A "Work Schedule" will popup. Choose either "Self" or "Team." To "Select Shift" you must click on either Breakfast, Lunch, or Dinner. If you don't want a "Recurring Schedule" leave it as "No." Click "Save."